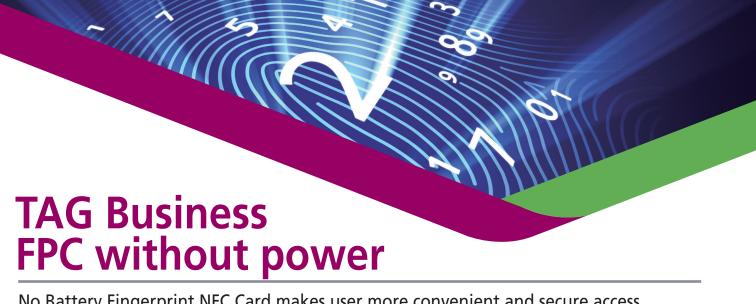

IOT MODULE & MIDDLEWARE

NFC Reader with BLE

Contact (IC) / Contactless (NFC) Terminal SET & SW

No Battery Fingerprint NFC Card makes user more convenient and secure access. Durable, Safe, Secured Fingerprint card.

#### H/W

NFC Energy Harvesting research to increase the power in the cards Fingerprint module with low power and great accuracy. (FPC) Tuned NFC Antenna design for better performance.

#### S/W

Secure by saving the FP key on the NFC TAG. FIDO U2F via NFC on the card.

#### **DIFFERENCE TECHNOLOGY**

|           | Normal FPC                           | No powered FPC                               |
|-----------|--------------------------------------|----------------------------------------------|
| Required  | FPC with Battery and Charger         | FPC w/o bat, FIDO U2F Reader(opt)            |
| Pros/Cons | Easy to access,                      | Easy and safe access, No Battery (Permanent) |
|           | Need to charge the FPC,              | Save the cost for the battery.               |
|           | Easily hack through the card change. | No way to crack the cards.                   |