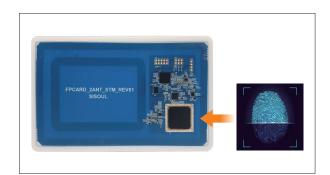

# Payment Multi-Dongle: Sisoul-IPAD

How about to make the payment device easy to assemble? Cost effective, Selectable, Fast change, Extendable Multi Dongle by assembly

# Main DenglelNFC) IC Stot. MSR

#### **EXPECTED MAIN FEATURE**

| CPU              | Cortex®-M3 CPU (120 MHz max) 32bit RISC                            |  |
|------------------|--------------------------------------------------------------------|--|
| OS               | Free RTOS                                                          |  |
| Memory (On-chip) | 512KBytes on-chip memory (Flash) / 4Kbytes NV SRAM /128kBytes SRAM |  |
| Support          | Mifare, ISO 14443 A/B, ISO 15693, ISO 18092 (P2P), Felica, CE      |  |
| Contact          | ISO7816, Sync, Async Cards                                         |  |
| MSR              | ISO/IEC 7811 and JIS2 format support                               |  |
| SAM Slot         | 6 SAMs                                                             |  |
| Interface        | RJ11(UART) 2 port (CAT, POS)                                       |  |
| LED              | 4 LEDs (Ready, Process, Complete, Error)                           |  |
| Audio            | Buzzer                                                             |  |