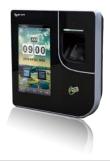

## **Features**

Superb algorithm Matchinmg speed meets 0 1 secs for 2,000 fingerprints and 1 secs for 50,000 fingerprints

One of the world's fastest fingerprint readers 2,000 fingerprints read & recognition in 0.1 seconds Can save up to 50,000 fingerprints and 500,000 events

4.3" FTF LCD / 2.8" FTF LCD (Touch Screen) Full Touch Screen and High definition LCD enhance the user's convenience

Camera: 1,3M Pixel Camera embedded Captures user's picture and save the picture log data (Max 20,000) Higher security and double confirmation for Time & Attendance Multi Spectral Imaging Sensor Capture clean and clear image