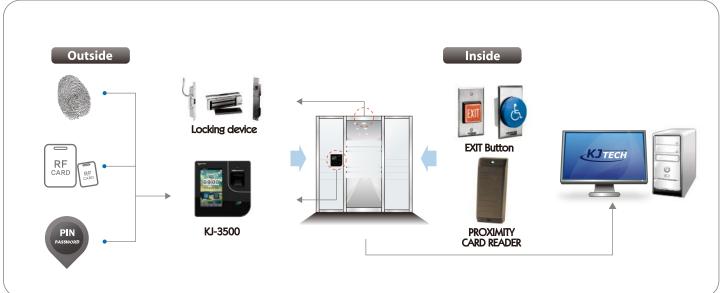

POE(Power over Ethernet) / Wi-fi(Option) Quick and Easy installation

- Safe, secure, and economical access control system
- System Layout Any new installations can be integrated into existing access control systems
  - Securing facilities, reducing costs via time management