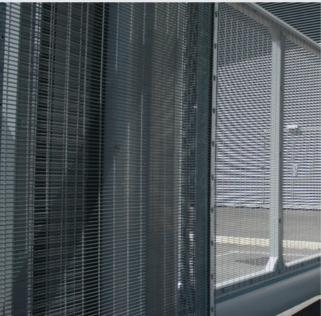

With Securus mesh panels as standard, they're difficult to cut through while offering excellent visibility for any existing CCTV systems. You also have the option of adding vehicle security barriers behind the gates to meet the Publicly Available Specification (PAS) 68 rating for vehicle impact resistance