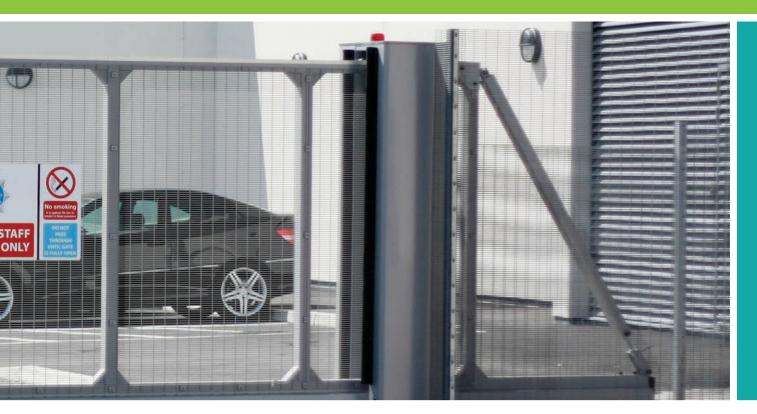

## **DESCRIPTION**

Improve the security of your access point with the automatic SlideMaster SRI™ cantilever sliding gates, which offer several layers of enhanced protection over the base model SlideMaster™.

With Securus mesh panels as standard, they're difficult to cut through while offering excellent visibility for any existing CCTV systems. You also have the option of adding vehicle security barriers behind the gates to meet the Publicly Available Specification (PAS) 68 rating for vehicle impact resistance