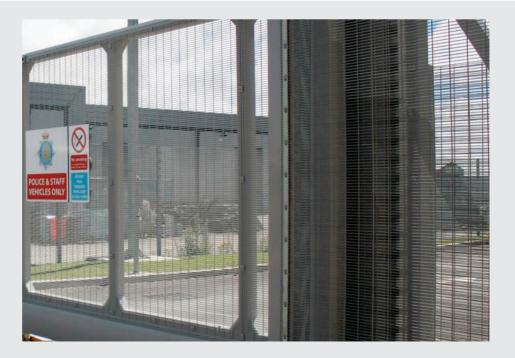

With Securus mesh panels as standard, they're difficult to cut through while offering excellent visibility for any existing CCTV systems. You also have the option of adding vehicle security barriers behind the gates to meet the Publicly Available Specification (PAS) 68 rating for vehicle impact resistance