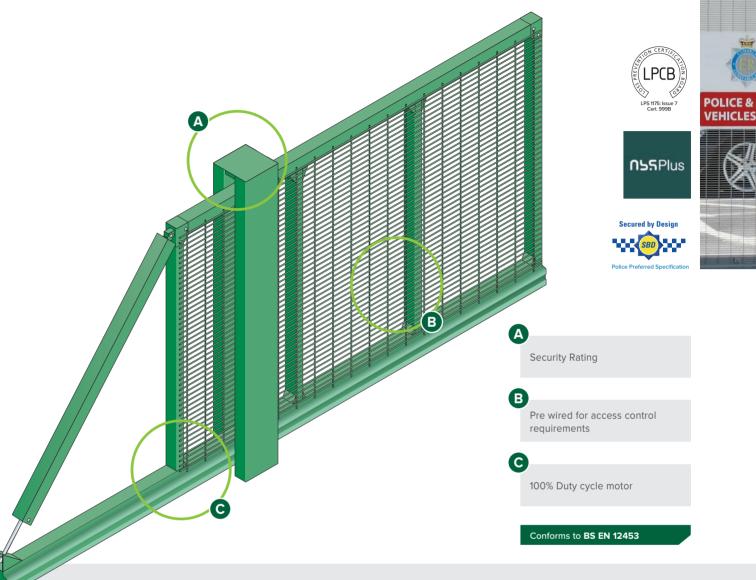

Ideal for secure compounds, data centres and controlled entry points, SlideMaster SR1™ gates carry certification to Loss Prevention Standards 1175 Security Ratings (SR1), providing a one minute delay time to physical attackers using basic tools.

With Securus mesh panels as standard, they're difficult to cut through while offering excellent visibility for any existing CCTV systems. You also have the option of adding vehicle security barriers behind the gates to meet the Publicly Available Specification (PAS) 68 rating for vehicle impact resistance