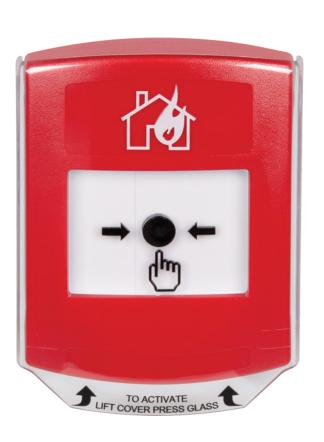

#### PRODUCT OVERVIEW

The Global ReSet is a unique resettable call point that simulates break glass activation with no broken glass. It is safe to use in areas where glass cannot be used such as food processing plants and common areas. As the units can be simply reset with a key, they provide an ideal solution for locations that suffer from a high number of false activations such as schools, shopping centres and public areas.

#### HOW IT WORKS

The 'ReSet' uses a simple yet ingenious patented mechanism which consists of a rigid plastic operating element and an over the center spring mechanism. This arrangement provides the feel of real action on operation and simulates break glass activation. Global ReSet is a single-action non-coded initiating station. The signal is activated by pushing the clear operating plate (indicated by the arrows and hand symbol). Once activated, a yellow and black warning flag drops into view. To reset, a special key is inserted into a hole in the bottom and rotated. This eliminates the maintenance requirement to replace broken glass.

#### Red Global Reset - 'House Flame' logo, with Shield

| GR-RF-01 | Flush mount, Series 01 Electrical Arrangement   |
|----------|-------------------------------------------------|
| GR-RF-02 | Flush mount, Series 02 Electrical Arrangement   |
| GR-RS-01 | Surface mount, Series 01 Electrical Arrangement |
| GR-RS-02 | Surface mount, Series 02 Electrical Arrangement |
|          |                                                 |