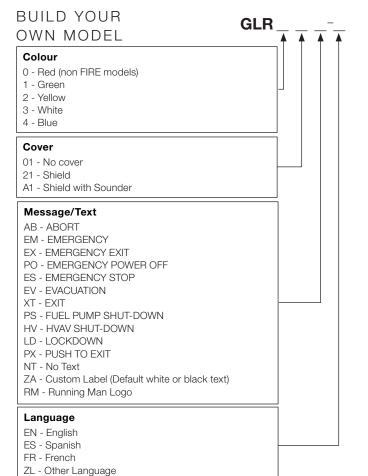

#### Options

- · Five colours available.
- · Standard or custom activation labelling.

For 'FIRE' text label alternative to House Flame Logo: Add -EN for English, -ES for Spanish, -FR for French

Series 01 = European Conventional PCB with Resistors Series 02 = Single Pole Changeover

Custom Text Options - 1 Line, 13 Characters Maximum. 2 Lines, 20 Characters each (including spaces)

STI

Safety Technology

Taylor House 34 Sherwood Road Bromsgrove Worcestershire B60 3DR, England Tel: +44 (0)1527 520 999 Fax: +44 (0)1527 501 999 info@sti-emea.com www.sti-emea.com 2306 Airport Road Waterford, Michigan 48327, USA Tel: 248-673-9898 Fax: 248-673-1246 Toll-free:0800-888-4784 info@sti-usa.com www.sti-usa.com