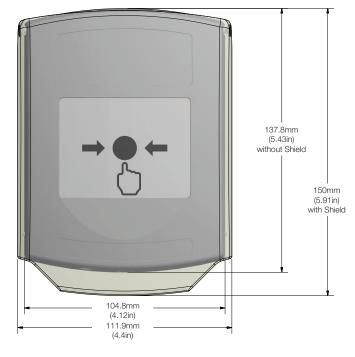

nventional PCB with Resistors Series 02 = Single Pole Changeover



#### APPROVALS & WARRANTY

#### Testing

It has been tested and approved or listed by:

Underwriter Laboratories File No. S2466

Canadian Underwriter Laboratories Issue File No. S2466



Accessories: KIT-GLR-BB-\* GLR Backbox kit with 1/2" (12.7mm) NPT Plug. \*Choose colour option: -0 = Red, -1 = Green, -2 = Yellow, -3 = White, -4 = Blue **KIT-GLR-NPT-\*** GLR 1/2" (12.7mm) NPT Plug. \*Choose colour option: -0 = Red , -1 = Green, -2 = Yellow, -3 = White, -4 = Blue Global ReSet Key 2 Pack KIT-GLR-K2 KIT-GLR-K10 Global ReSet Key 10 Pack **KIT-GLR-A** Global ReSet Sounder Add-On Kit (for use with Shield) KIT-GLR-S-EN English Global ReSet Shield Spanish Global ReSet Shield KIT-GLR-S-ES KIT-GLR-S-FR French Global ReSet Shield





Custom Text Options - 1 Line, 13 Characters Maximum. 2 Lines, 20 Characters each (including spaces)

STI

Safety Technology

Taylor House 34 Sherwood Road Bromsgrove Worcestershire B60 3DR, England Tel: +44 (0)1527 520 999 Fax: +44 (0)1527 501 999 info@sti-emea.com www.sti-emea.com 2306 Airport Road Waterford, Michigan 48327, USA Tel: 248-673-9898 Fax: 248-673-1246 Toll-free:0800-888-4784 info@sti-usa.com www.sti-usa.com