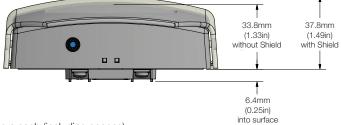

entional PCB with Resistors Series 02 = Single Pole Changeover



#### APPROVALS & WARRANTY

#### Testing

It has been tested and approved or listed by:

Underwriter Laboratories File No. S2466

Canadian Underwriter Laboratories Issue File No. S2466



Accessories: KIT-GLR-BB-\* GLR Backbox kit with 1/2" (12.7mm) NPT Plug. \*Choose colour option: -0 = Red, -1 = Green, -2 = Yellow, -3 = White, -4 = Blue **KIT-GLR-NPT-\*** GLR 1/2" (12.7mm) NPT Plug. \*Choose colour option: -0 = Red , -1 = Green, -2 = Yellow, -3 = White, -4 = Blue Global ReSet Key 2 Pack KIT-GLR-K2 KIT-GLR-K10 Global ReSet Key 10 Pack **KIT-GLR-A** Global ReSet Sounder Add-On Kit (for use with Shield) KIT-GLR-S-EN English Global ReSet Shield Spanish Global ReSet Shield KIT-GLR-S-ES KIT-GLR-S-FR French Global ReSet Shield





Custom Text Options - 1 Line, 13 Characters Maximum. 2 Lines, 20 Characters each (including spaces)

STI

Safety Technology

Taylor House 34 Sherwood Road Bromsgrove Worcestershire B60 3DR, England Tel: +44 (0)1527 520 999 Fax: +44 (0)1527 501 999 info@sti-emea.com www.sti-emea.com 2306 Airport Road Waterford, Michigan 48327, USA Tel: 248-673-9898 Fax: 248-673-1246 Toll-free:0800-888-4784 info@sti-usa.com www.sti-usa.com