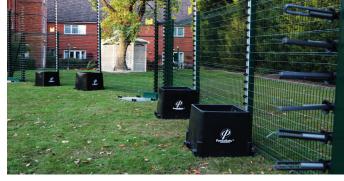

By utilising pre-assembled modular end, return and adjustable corners, the entire system can be installed in record time. In development trials over 30m of the system was installed and commissioned in under 90 minutes.

Overall pulse height protection of 3.0m is possible with mesh to either 2.0 or 2.4m. The whole pulse fencing system is exclusively powered by Gallagher and installed by their Certified Channel Partners in line with Gallagher Code of Practice