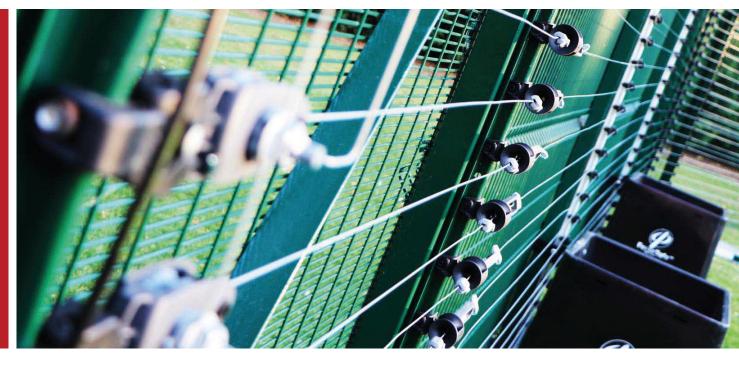

### **DESCRIPTION**

FenceSafe-E is the world's first temporary security fence with active monitored pulse fencing. Part of the revolutionary FenceSafe range of temporary rigid mesh fencing systems, it requires zero ground strike allowing rapid deployment anywhere around the globe.

Overall pulse height protection of 3.0m is possible with mesh to either 2.0 or 2.4m. The whole pulse fencing system is exclusively powered by Gallagher and installed by their Certified Channel Partners in line with Gallagher Code of Practice