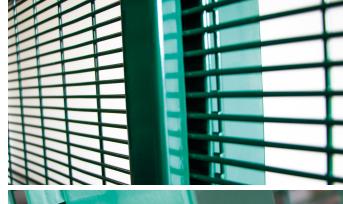

With anti-climb panels in the form of  $76.2 \times 12.5 \text{mm}$  mesh apertures, additional security toppings can be fitted to the system to prevent scaling. The whole system is secured with CLD Fencing Systems SafeTFix hidden fixing system which means there are no external fixings to the attack face.

### **DIMENSIONS**

Heights 2.4m Nominal

Panel Width 2514mm

Mesh Size 76.2 x 12.5mm

Wire Diameter 4mm (horizontals and

verticals)

Posts 60 x 60mm SHS

Post Centres 2440mm