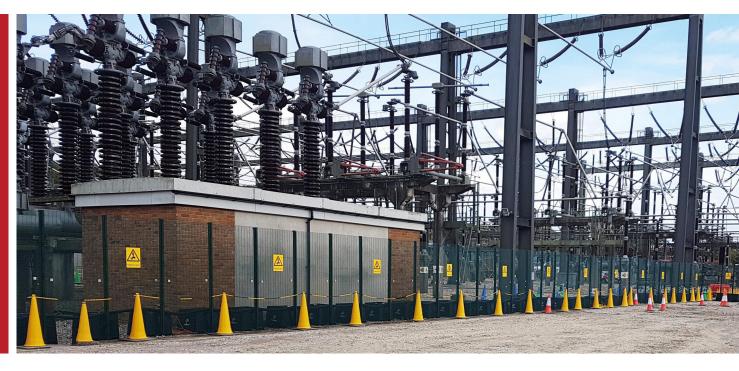

## **DESCRIPTION**

FenceSafe SR1 is the world's first LPS 1175 Security Rated Temporary Fencing System. Offering a guaranteed minimum delay against attack of at least 60 seconds against a range of tools.

The system is available at a height of 2.4m and features a foundation free installation. This is all thanks to the revolutionary patented cantilever FenceSafe base that conforms to BS EN 1991 for Wind Loading.

With anti-climb panels in the form of  $76.2 \times 12.5 \text{mm}$  mesh apertures, additional security toppings can be fitted to the system to prevent scaling. The whole system is secured with CLD Fencing Systems SafeTFix hidden fixing system which means there are no external fixings to the attack face.

Manufactured to ISO 9001:2015 and conforming to BS 1722 Part 14 for open mesh steel panel fences. The system comes with a 15 year manufacturers guarantee against defects.

### **DIMENSIONS**

Heights 2.4m Nominal

Panel Width 2514mm

Mesh Size 76.2 x 12.5mm

Wire Diameter 4mm (horizontals and

verticals)

Posts 60 x 60mm SHS

Post Centres 2440mm