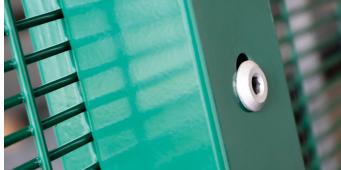

With anti-climb panels in the form of  $76.2 \times 12.5 \text{mm}$  mesh apertures, additional security toppings can be fitted to the system to prevent scaling. The whole system is secured with CLD Fencing Systems SafeTFix hidden fixing system which means there are no external fixings to the attack face.