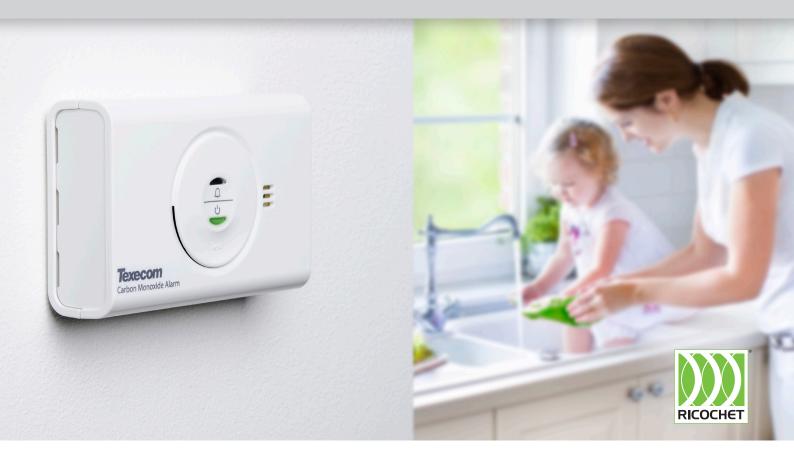

## **Premier Elite CO-W**

## Carbon Monoxide Sensor with Ricochet® Mesh Technology

Add additional home safety to Premier Elite security systems with the Premier Elite CO-W wireless carbon monoxide sensor.

Carbon monoxide is an odourless, colourless gas that, if undetected, can cause serious illness and death. According to the World Health Organization (WHO), carbon monoxide poisoning accounted for 2.2 deaths per 100,000 people in Europe, making carbon monoxide more deadly than skin cancer over the same period.\*

The Premier Elite CO-W detects and alerts to the presence of carbon monoxide. A built-in 85dB sounder provides stand-alone notification, while connectivity to Premier Elite control panels, via Ricochet mesh technology, provides system-wide alarms and remote communication.