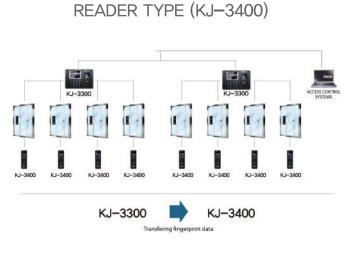

#### Configurable Access control

The ablity to set a specific date & time zones to control

- Safe, secure, and economical access control system
- System Layout Any new installations can be integrated into existing access control systems
  - · Securing facilities, reducing costs via time management