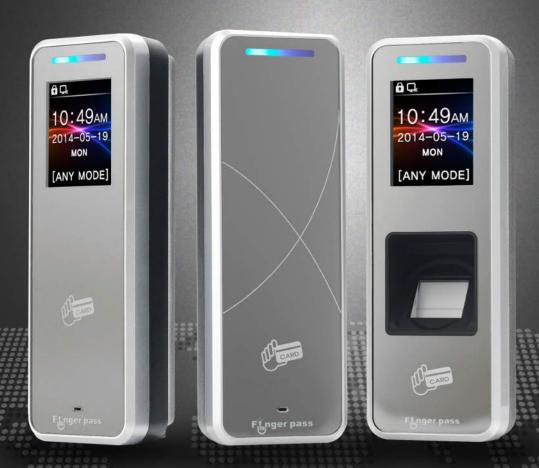

# KJ-3400

The World slimmest Fingerprint Reader that is possible for Access Control, Time Attendance and Meal debt System One of the world's highest perfoming fingerprint

# Specification

|                       | KJ-3400 F                                                              | KJ-3400 D | KJ-3400 C |
|-----------------------|------------------------------------------------------------------------|-----------|-----------|
| Fingerprint           | YES                                                                    | NO        | NO        |
| Display<br>(1.8" TFT) | YES                                                                    | YES       | NO        |
| Card                  | YES                                                                    | YES       | YES       |
| Keypad                | YES                                                                    | NO        | NO        |
| CPU                   | 32bit CPU                                                              |           |           |
| RF Reader             | 125Khz(EM/Indala/HID Prox)<br>13,56Mhz(Mifare/iclass/iclass SE/Felica) |           |           |
| Finger<br>Sensor      | 500 dpi<br>Optical sensor                                              |           |           |
| Communication type    | TCP/IP, RS-485                                                         |           |           |
| External<br>Interface | Wiegand, USB Memory Card                                               |           |           |
| LED                   | Color LED                                                              |           |           |
| Templates<br>Capacity | 5.000                                                                  |           |           |
| Event log             | 200,000                                                                |           |           |
| Power                 | 12V DC                                                                 |           |           |
| Product Size          | 48(W)×138(H)×38(D)mm                                                   |           |           |

### 1.8" Color TFT LCD

Full Touch Screen and High definition LCD enhance the user's convenience

#### Slim Design

Designed for easy installation in limited spaces