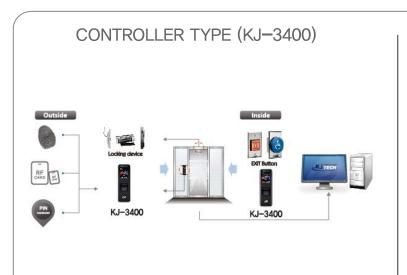

#### Configurable Access control

The ablity to set a specific date & time zones to control

- Safe, secure, and economical access control system
- System Layout Any new installations can be integrated into existing access control systems
  - · Securing facilities, reducing costs via time management