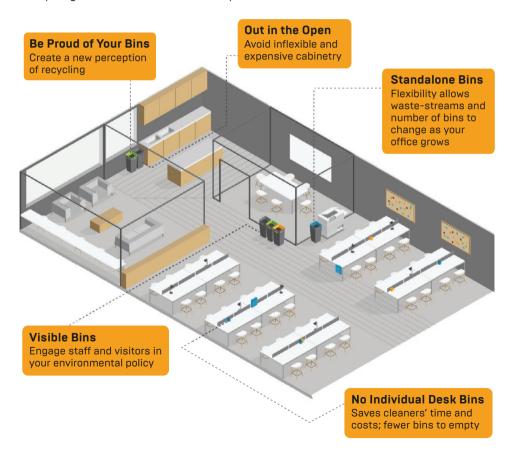

### **Open Plan Recycling:**

Open plan offices improve collaboration, innovation and corporate culture. Method Recycling addresses the needs of open

plan offices, offering flexible, visible bins promoting collective sustainability.

With the increasing popularity of open plan offices and activity - based spaces they wanted a bin that was flexible and convenient, not hidden away in cupboards.

'Design Thinking' provided the framework for the research and design. Three years later the perfect office recycling bin was launched: a beautiful, functional and flexible solution, for recycling and rubbish.

Designed to simplify the process of recycling and engage users, reducing waste to landfill.