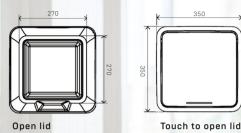

#### **Product Features:**

- Open or Touch (closed) lids
- Modular design flexible waste streams with clear graphics
- HD Connectors lock bins together to form one station
- Patented Bag Retainer System locks bin liners in place, while hiding them from view
- Designed + made in New Zealand
- Easy to set up assembly instructions online: methodrecycling.com/assembly

#### **Dimensions:**

Measurments in mm

Open height of closed lid bin - 1010mm