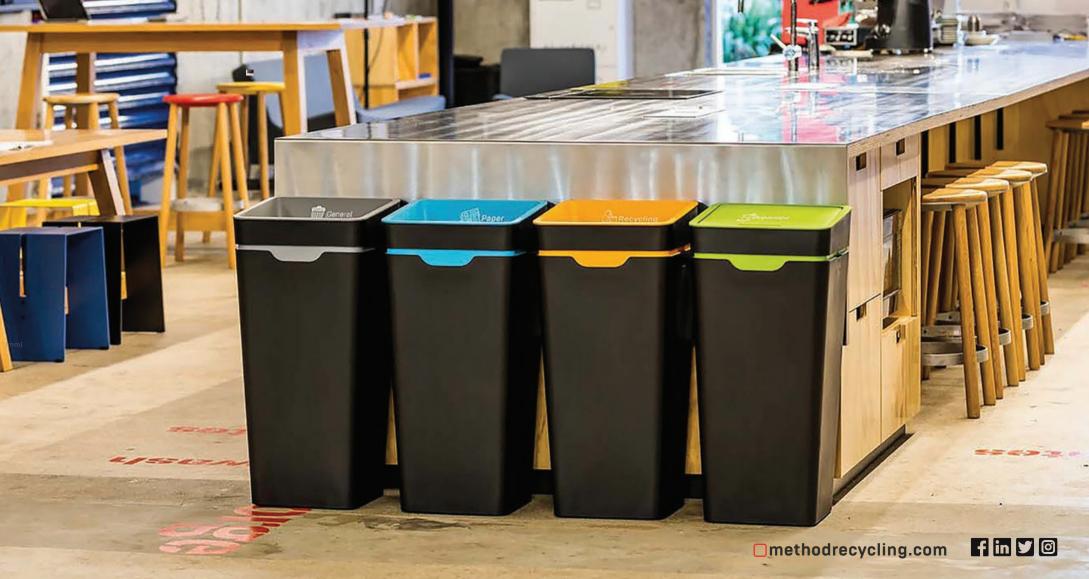

### **Open Plan Recycling:**

Open plan offices improve collaboration, innovation and corporate culture. Method Recycling addresses the needs of open

plan offices, offering flexible, visible bins promoting collective sustainability.

#### **Product Features:**

- Open or Touch (closed) lids
- Modular design flexible waste streams with clear graphics
- HD Connectors lock bins together to form one station
- Patented Bag Retainer System locks bin liners in place, while hiding them from view
- Designed + made in New Zealand
- Easy to set up assembly instructions online: methodrecycling.com/assembly

# Specifications:

- 60L capacity per bin
- CAD files: methodrecycling.com/resources
- ☐ MAde from 100% recyclable polypropylene