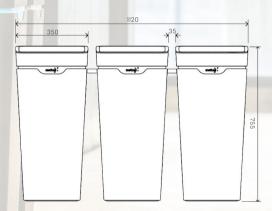

#### **Product Features:**

- Open or Touch (closed) lids
- Modular design flexible waste streams with clear graphics
- HD Connectors lock bins together to form one station
- Patented Bag Retainer System locks bin liners in place, while hiding them from view
- Designed + made in New Zealand
- Easy to set up assembly instructions online: methodrecycling.com/assembly



Best Design Awards Winner 2015 + 2018

Everything you need to succeed is online. Check out our guides, resources + videos:

methodrecycling.com /resources

# Specifications:

- 60L capacity per bin
- CAD files: methodrecycling.com/resources
- ☐ MAde from 100% recyclable polypropylene

#### Accessories:

- ☐ HD Connectors
- Desktop Precyclers

#### **Dimensions:**

Measurments in mm

Open height of closed lid bin - 1010mm





## Method - Beautiful Bins:

Method design and manufacture beautiful bins that make recycling a simple, stylish part of modern offices.

Co-founders India and Steven Korner observed the poor quality of recycling solutions available for offices. They saw sophisticated environments with recycling an afterthought – in conflict with the aesthetic created by architects.

With the increasing popularity of open plan offices and activity - based spaces they wanted a bin that was flexible and convenient, not hidden away in cupboards.

'Design Thinking' provided the framework for the research and design. Three years later the perfect office recycling bin was launched: a beautiful, functional and flexible solution, for recycling and rubbish.

Designed to simplify the process of recycling and engage